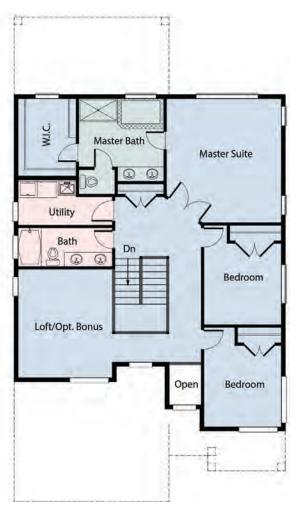

## Observation Ridge 3-5 Bed / 2.5-2.75 Bath 2,512 Sq. Ft.

Sitka A Sitka B

The Sitka is one of our most versatile homes, catering to a variety of different lifestyles. The layout includes three bedrooms and the option for a forth on the main floor with a 3/4 bath. A spacious great room flows into the kitchen and dining space with an oversized sliding door leading out to the covered patio and backyard. Add in a bonus room and a den, and The Sitka is the complete package.

#### Sitka Features:

- An abundance of oversized designer windows
- A large, covered entry and back patio with gas fireplace and 12' slider
- A den and bonus loft, which can be optional main floor and additional upstairs bedrooms
- 9' ceilings on the 2nd floor
- A grand chef's kitchen with walk-in pantry and 9' island
- A luxurious master suite with walk-in closet and 5-piece bath
- A utility room upstairs
- A 2-car garage
- A modern 8', full-lite entry door and horizontal or vertical lite garage door (per plan)
- A mudroom
- Extensive exterior masonry and durable cedar-look accents
- Optional, extra-durable, black vinyl-wrapped windows (per color scheme)
- Greenbelt and mountain view locations available