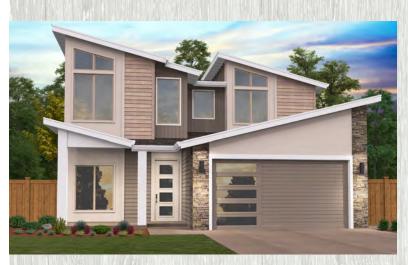

# Sitka

Observation Ridge 3-5 Bed / 2.5-2.75 Bath 2,512 Sq. Ft.

Elevation A

Nothing contained herein shall be deemed as a warranty of the accuracy of the information as set forth. All square footages shown are approximate. Square footage shown may differ from square footage in public offering statement. Model furnishings not included.

## Observation Ridge 3-5 Bed / 2.5-2.75 Bath 2,512 Sq. Ft.

Sitka A Sitka B

The Sitka is one of our most versatile homes, catering to a variety of different lifestyles. The layout includes three bedrooms and the option for a forth on the main floor with a 3/4 bath. A spacious great room flows into the kitchen and dining space with an oversized sliding door leading out to the covered patio and backyard. Add in a bonus room and a den, and The Sitka is the complete package.