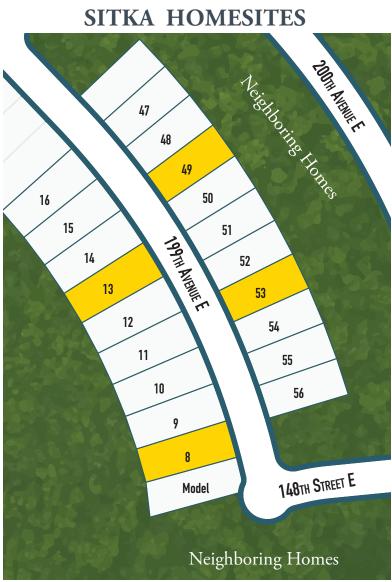

bonus room and a den, and The Sitka is the complete package.

#### Sitka Features:

- An abundance of oversized designer windows
- A large, covered entry and back patio with gas fireplace and 12' slider
- A den and bonus loft, which can be optional main floor and additional upstairs bedrooms
- 9' ceilings on the 2nd floor
- A grand chef's kitchen with walk-in pantry and 9' island
- A luxurious master suite with walk-in closet and 5-piece bath
- A utility room upstairs
- A 2-car garage
- A modern 8', full-lite entry door and horizontal or vertical lite garage door (per plan)
- A mudroom
- Extensive exterior masonry and durable cedar-look accents
- Optional, extra-durable, black vinyl-wrapped windows (per color scheme)
- Greenbelt and mountain view locations available

### SITKA HOMESITES