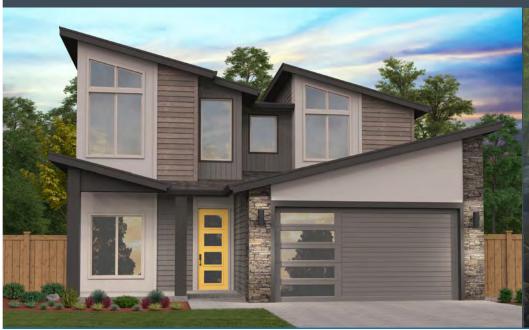

# Sitka

Observation Ridge 3-5 Bed / 2.5-2.75 Bath 2,512 Sq. Ft.

Elevation A

Nothing contained herein shall be deemed as a warranty of the accuracy of the information as set forth. All square footages shown are approximate. Square footage shown may differ from square footage in public offering statement. Model furnishings not included.

## Observation Ridge 3-5 Bed / 2.5-2.75 Bath 2,512 Sq. Ft.

Sitka A Sitka B

The Sitka is one of our most versatile homes, catering to a variety of different lifestyles. The layout includes three bedrooms and the option for a forth on the main floor with a 3/4 bath. A spacious great room flows into the kitchen and dining space with an oversized sliding door leading out to the covered patio and backyard. Add in a bonus room and a den, and The Sitka is the complete package.