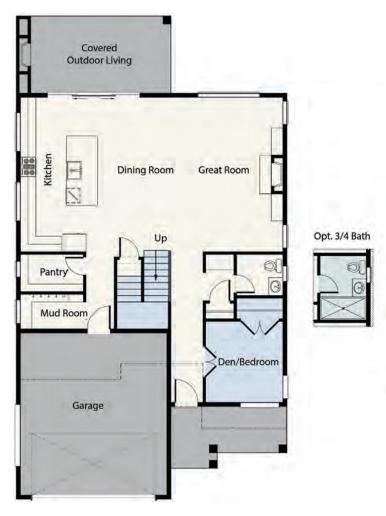

## Observation Ridge 3-5 Bed / 2.5-2.75 Bath 2,512 Sq. Ft.

Sitka A Sitka B

The Sitka is one of our most versatile homes, catering to a variety of different lifestyles. The layout includes three bedrooms and the option for a forth on the main floor with a 3/4 bath. A spacious great room flows into the kitchen and dining space with an oversized sliding door leading out to the covered patio and backyard. Add in a bonus room and a den, and The Sitka is the complete package.

#### Sitka Features:

- An abundance of oversized designer windows
- A large, covered entry and back patio with gas fireplace and 12' slider
- A den and bonus loft, which can be optional main floor and additional upstairs bedrooms
- 9' ceilings on the 2nd floor
- A grand chef's kitchen with walk-in pantry and 9' island
- A luxurious master suite with walk-in closet and 5-piece bath
- A utility room upstairs
- A 2-car garage
- A modern 8', full-lite entry door and horizontal or vertical lite garage door (per plan)
- A mudroom
- Extensive exterior masonry and durable cedar-look accents
- Optional, extra-durable, black vinyl-wrapped windows (per color scheme)
- Greenbelt and mountain view locations available