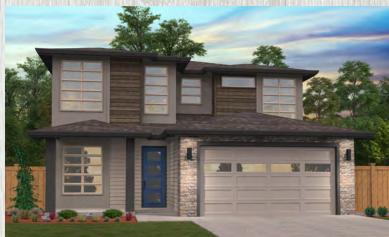

## Observation Ridge 3-5 Bed / 2.5-2.75 Bath 2,512 Sq. Ft.

Sitka A Sitka B

The Sitka is one of our most versatile homes, catering to a variety of different lifestyles. The layout includes three bedrooms and the option for a forth on the main floor with a 3/4 bath. A spacious great room flows into the kitchen and dining space with an oversized sliding door leading out to the covered patio and backyard. Add in a bonus room and a den, and The Sitka is the complete package.