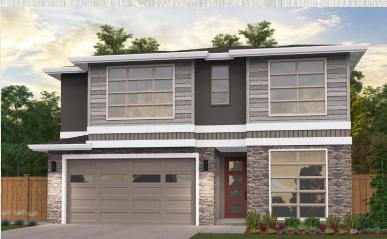

# Denali

Observation Ridge 4-5 Bed / 2.5 Bath 2,772 Sq. Ft.

Elevation A

Nothing contained herein shall be deemed as a warranty of the accuracy of the information as set forth. All square footages shown are approximate. Square footage shown may differ from square footage in public offering statement. Model furnishings not included.

## Observation Ridge 4-5 Bed / 2.5 Bath 2,772 Sq. Ft.

Denali A

With a name like "Denali", it's probably pretty clear this home lives large. The master suite is an absolute showstopper, with elegant French doors, two closets, gigantic windows and recessed ceiling. The Denali also has the benefit of its many additional storage spaces inside, in the garage and out back. It's an excellent choice for weekend warriors who need some extra room for all of their outdoor toys.