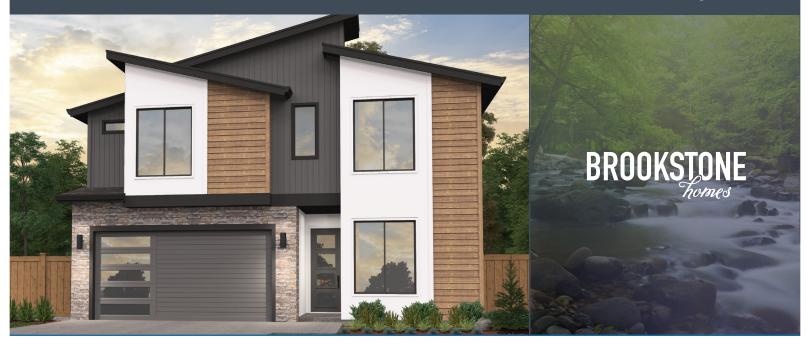

# Denali

Observation Ridge 4-5 Bed / 2.5 Bath 2,772 Sq. Ft.

Elevation A

Nothing contained herein shall be deemed as a warranty of the accuracy of the information as set forth. All square footages shown are approximate. Square footage shown may differ from square footage in public offering statement. Model furnishings not included.

## Observation Ridge 4-5 Bed / 2.5 Bath 2,772 Sq. Ft.

Denali A

With a name like "Denali", it's probably pretty clear this home lives large. The master suite is an absolute showstopper, with elegant French doors, two closets, gigantic windows and recessed ceiling. The Denali also has the benefit of its many additional storage spaces inside, in the garage and out back. It's an excellent choice for weekend warriors who need some extra room for all of their outdoor toys.