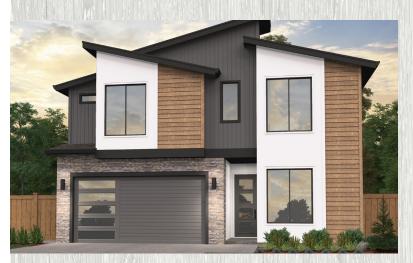

# Denali

Observation Ridge 4-5 Bed / 2.5 Bath 2,772 Sq. Ft.

Elevation A

Nothing contained herein shall be deemed as a warranty of the accuracy of the information as set forth. All square footages shown are approximate. Square footage shown may differ from square footage in public offering statement. Model furnishings not included.

## Observation Ridge 4-5 Bed / 2.5 Bath 2,772 Sq. Ft.

Denali A

With a name like "Denali", it's probably pretty clear this home lives large. The master suite is an absolute showstopper, with elegant French doors, two closets, gigantic windows and recessed ceiling. The Denali also has the benefit of its many additional storage spaces inside, in the garage and out back. It's an excellent choice for weekend warriors who need some extra room for all of their outdoor toys.