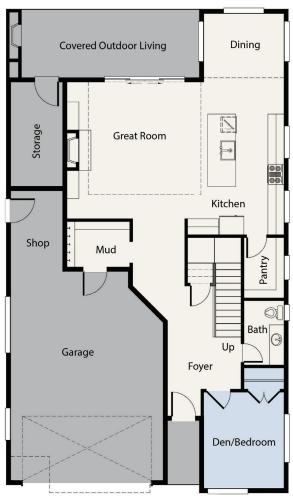

# Denali

Observation Ridge 4-5 Bed / 2.5 Bath 2,772 Sq. Ft.

Elevation A

Nothing contained herein shall be deemed as a warranty of the accuracy of the information as set forth. All square footages shown are approximate. Square footage shown may differ from square footage in public offering statement. Model furnishings not included.

## Observation Ridge 4-5 Bed / 2.5 Bath 2,772 Sq. Ft.

Denali A

With a name like "Denali", it's probably pretty clear this home lives large. The master suite is an absolute showstopper, with elegant French doors, two closets, gigantic windows and recessed ceiling. The Denali also has the benefit of its many additional storage spaces inside, in the garage and out back. It's an excellent choice for weekend warriors who need some extra room for all of their outdoor toys.

### **Denali Features:**

- A soaring, two-story ceiling over the great room
- · An abundance of oversized designer windows
- A large, covered entry and back patio with gas fireplace
- 9' ceilings on the 2nd floor
- A grand chef's kitchen with walk-in pantry and 9' island
- · A formal dining room
- A luxurious master suite with walk-in closet, 2nd closet and 5-piece bath
- A main floor den or guest room
- A utility room upstairs
- Indoor, and outdoor, storage rooms
- A modern 8', full-lite entry door and horizontal, or vertical, lite garage door (per plan)
- A mudroom
- Extensive exterior masonry and durable cedar-look accents
- Optional, extra-durable, black vinyl-wrapped windows (per color scheme)
- Greenbelt and mountain view locations available