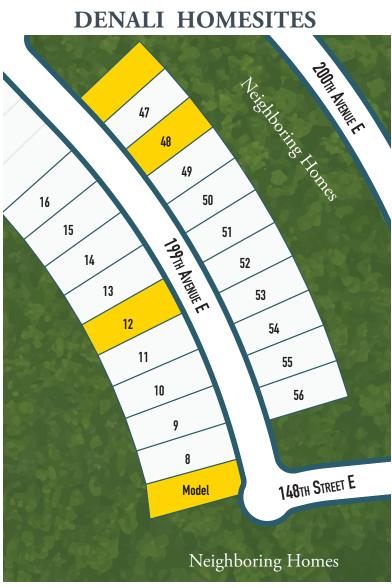

.

### **Denali Features:**

- A soaring, two-story ceiling over the great room
- · An abundance of oversized designer windows
- A large, covered entry and back patio with gas fireplace
- 9' ceilings on the 2nd floor
- A grand chef's kitchen with walk-in pantry and 9' island
- · A formal dining room
- A luxurious master suite with walk-in closet, 2nd closet and 5-piece bath
- A main floor den or guest room
- A utility room upstairs
- Indoor, and outdoor, storage rooms
- A modern 8', full-lite entry door and horizontal, or vertical, lite garage door (per plan)
- A mudroom
- Extensive exterior masonry and durable cedar-look accents
- Optional, extra-durable, black vinyl-wrapped windows (per color scheme)
- Greenbelt and mountain view locations available

#### **DENALI HOMESITES**

Denali B