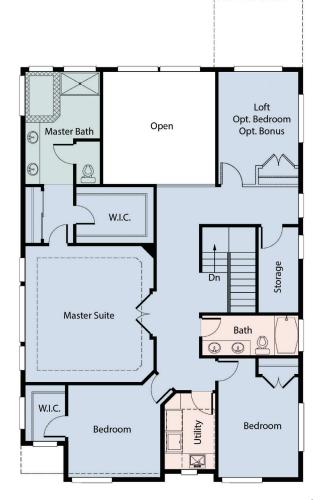

# Denali

Observation Ridge 4-5 Bed / 2.5 Bath 2,772 Sq. Ft.

Elevation A

Nothing contained herein shall be deemed as a warranty of the accuracy of the information as set forth. All square footages shown are approximate. Square footage shown may differ from square footage in public offering statement. Model furnishings not included.

## Observation Ridge 4-5 Bed / 2.5 Bath 2,772 Sq. Ft.

Denali A

With a name like "Denali", it's probably pretty clear this home lives large. The master suite is an absolute showstopper, with elegant French doors, two closets, gigantic windows and recessed ceiling. The Denali also has the benefit of its many additional storage spaces inside, in the garage and out back. It's an excellent choice for weekend warriors who need some extra room for all of their outdoor toys.

### **Denali Features:**

- A soaring, two-story ceiling over the great room
- · An abundance of oversized designer windows
- A large, covered entry and back patio with gas fireplace
- 9' ceilings on the 2nd floor
- A grand chef's kitchen with walk-in pantry and 9' island
- · A formal dining room
- A luxurious master suite with walk-in closet, 2nd closet and 5-piece bath
- A main floor den or guest room
- A utility room upstairs
- Indoor, and outdoor, storage rooms
- A modern 8', full-lite entry door and horizontal, or vertical, lite garage door (per plan)
- A mudroom
- Extensive exterior masonry and durable cedar-look accents
- Optional, extra-durable, black vinyl-wrapped windows (per color scheme)
- Greenbelt and mountain view locations available